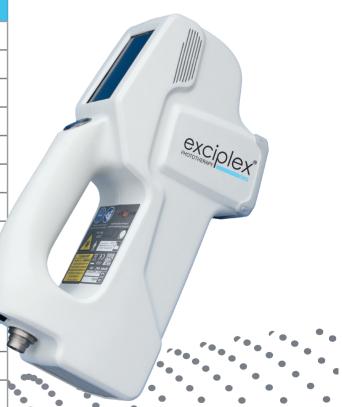

# WORLDWIDE SPECIALIST IN MINIATUR

CLARTEIS has introduced the latest generation of excimer systems: **exciplex**® **phototherapy**.

Our in-house R&D expert team invented the world's smallest handheld excimer system for localized treatment.

# increase revenues

- As efficient & safe as excimer lasers without the excessive price & running costs !
- Optical power 3 times higher than other handheld excimers, resulting in shorter treatment time (up to 3x) with larger spot size up to 25 cm<sup>2</sup>
- Lighter weight (< 1kg) and small size for better usability and treatment of all areas.
- > Ultra precise settings by micro-controlled management of light dose
- > Ergonomic design and user-friendly interface
- > Easy transportation thanks to the compact carrying case
- > Optimal comfort for both practitioner & patient
- Cost effective and high R.O.I.