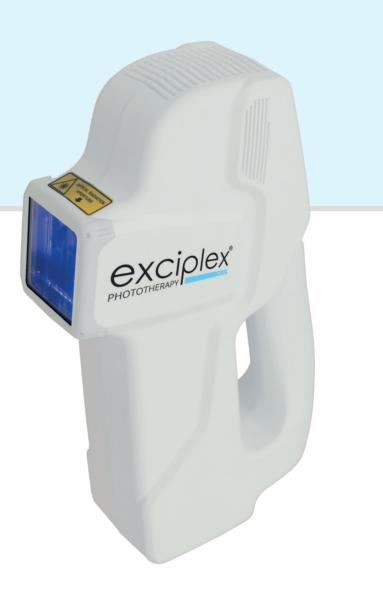

# WORLDWIDE SPECIALIST IN MINIATUR

CLARTEIS has introduced the latest generation of excimer systems: **exciplex**® **phototherapy**.

Our in-house R&D expert team invented the world's smallest handheld excimer system for localized treatment.

#### TECHNICAL SPECIFICATIONS

> WAVELENGTH: 308 nm

> LIGHT RANGE: Monochromatic UVB

> POWER DENSITY: 100mW/cm<sup>2</sup>

> SPOT SIZE: Up to 25 cm<sup>2</sup> with 6 reduction tips

> TOTAL OPTICAL POWER: 2500 mW

> WEIGHT: **950g** 

> DIMENSIONS: 27cm x 8cm x 15 cm

> COOLING: Pulsed Air

 > ELECTRICAL CHARACTERISTICS: 100-240V / 50-60Hz / 180 VA

› SOURCE: Xenon-Chloride (XeCl) lamp

> HEATING TIME: 0 s

> BULB WARRANTY: 3 years with unlimited use