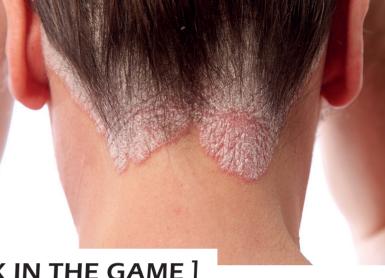

Vitiligo, Psoriasis, Atopic Dermatitis, Alopecia Areata, Mycosis Fungoides are among these autoimmune diseases.

PHOTOTHERAPY IS MY BEST OPTION FOR THE TREATMENT OF MY DEMANDING PATIENTS

### HIGHLY EFFECTIVE TECHNOLOGY FOR CUSTOMIZED PHOTOTHERAPY TREATMENTS

VITILIGO PSORIASIS ALOPECIA AREATA ATOPIC DERMATITIS MYCOSIS FUNGOIDES