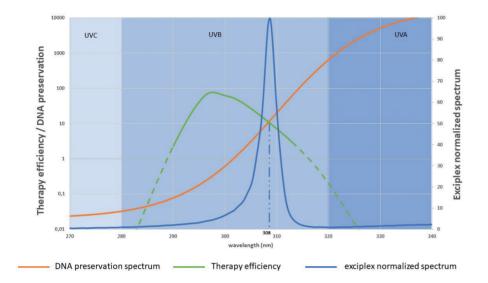

### 308nm, THE BEST WAVELENGTH

High Efficiency & low risk

Below 300 nm High DNA damage = dangerous for patient

300 – 310 nm Safe and high efficiency

Above 310 nm Very Low efficiency