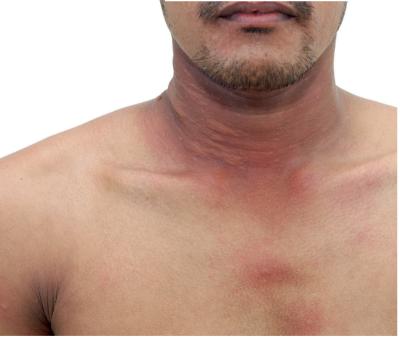

Vitiligo, Psoriasis, Atopic Dermatitis, Alopecia Areata, Mycosis Fungoides are among these autoimmune diseases.

PHOTOTHERAPY IS MY BEST OPTION FOR THE TREATMENT OF MY DEMANDING PATIENTS

### HIGHLY EFFECTIVE TECHNOLOGY FOR CUSTOMIZED PHOTOTHERAPY TREATMENTS

VITILIGO PSORIASIS ALOPECIA AREATA ATOPIC DERMATITIS MYCOSIS FUNGOIDES