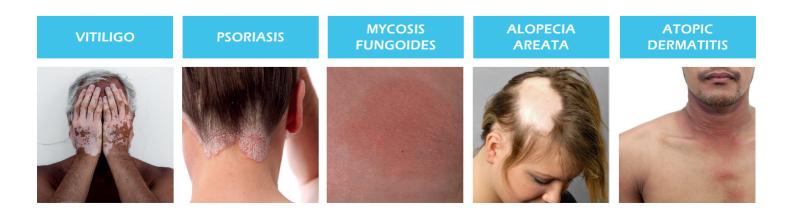

#### **MONOCHROMATIC 308nm EXCIMER SYSTEM**

Innovative UV phototherapy solution for autoimmune skin diseases:

VITILIGO PSORIASIS ALOPECIA AREATA ATOPIC DERMATITIS MYCOSIS FUNGOIDES

100% OF PATIENTS WANT HIGH QUALITY, SAFE AND FAST TREATMENTS

Vitiligo, Psoriasis, Atopic Dermatitis, Alopecia Areata, Mycosis Fungoides are among these autoimmune diseases.

PHOTOTHERAPY IS MY BEST OPTION FOR THE TREATMENT OF MY DEMANDING PATIENTS

### HIGHLY EFFECTIVE TECHNOLOGY FOR CUSTOMIZED PHOTOTHERAPY TREATMENTS

VITILIGO PSORIASIS ALOPECIA AREATA ATOPIC DERMATITIS MYCOSIS FUNGOIDES