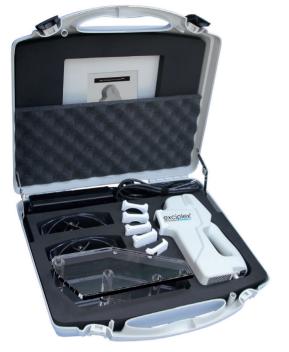

# WORLDWIDE SPECIALIST IN MINIATUR

CLARTEIS has introduced the latest generation of excimer systems: **exciplex**® **phototherapy**.

Our in-house R&D expert team invented the world's smallest handheld excimer system for localized treatment.

# increase revenues

- As efficient & safe as excimer lasers without the excessive price & running costs !
- Optical power 3 times higher than other handheld excimers, resulting in shorter treatment time (up to 3x) with larger spot size up to 25 cm<sup>2</sup>
- Lighter weight (< 1kg) and small size for better usability and treatment of all areas.
- > Ultra precise settings by micro-controlled management of light dose
- > Ergonomic design and user-friendly interface
- > Easy transportation thanks to the compact carrying case
- > Optimal comfort for both practitioner & patient
- Cost effective and high R.O.I.