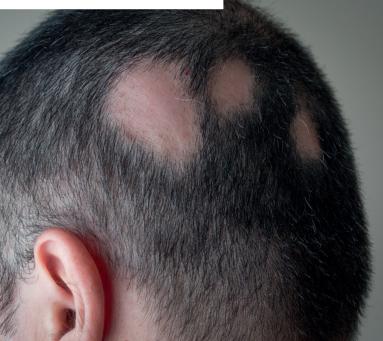

Vitiligo, Psoriasis, Atopic Dermatitis, Alopecia Areata, Mycosis Fungoides are among these autoimmune diseases.

PHOTOTHERAPY IS MY BEST OPTION FOR THE TREATMENT OF MY DEMANDING PATIENTS

### HIGHLY EFFECTIVE TECHNOLOGY FOR CUSTOMIZED PHOTOTHERAPY TREATMENTS

VITILIGO PSORIASIS ALOPECIA AREATA ATOPIC DERMATITIS MYCOSIS FUNGOIDES